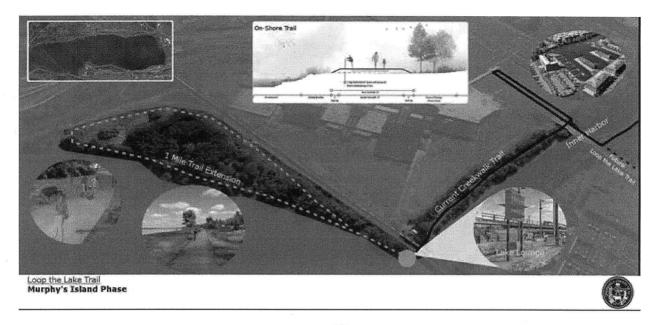

From: Alison Kocek, President, Onondaga Audubon

Dear Chairman Plochocki and Members of the Onondaga County Legislature,

I am writing to you on behalf of the Board of Directors and members of Onondaga Audubon regarding Onondaga County's plans to extend the Onondaga Lake Loop-the-Lake Trail onto Murphy's Island as noted in the October 18, 2017 Environmental Protection Committee Meeting Minutes. Onondaga Audubon is disappointed to learn that the County wishes to approve a trail which extends along the shoreline of Murphy's Island as this placement is likely to pose negative impacts on Bald Eagles (Haliaeetus leucocephalis) which depend upon this area for roosting purposes during the winter months (Figure 1).

Thank you for your time and consideration,

Alison Kocek

President

**Onondaga Audubon Society** 

akocek@gmail.com

(602) 402-2284

Figure 1. Proposed location for the Murphy's Island Extension of the Onondaga Lake Loop-the-Lake Trail taken from the October 18, 2017 Environmental Protection Committee Meeting Minutes.